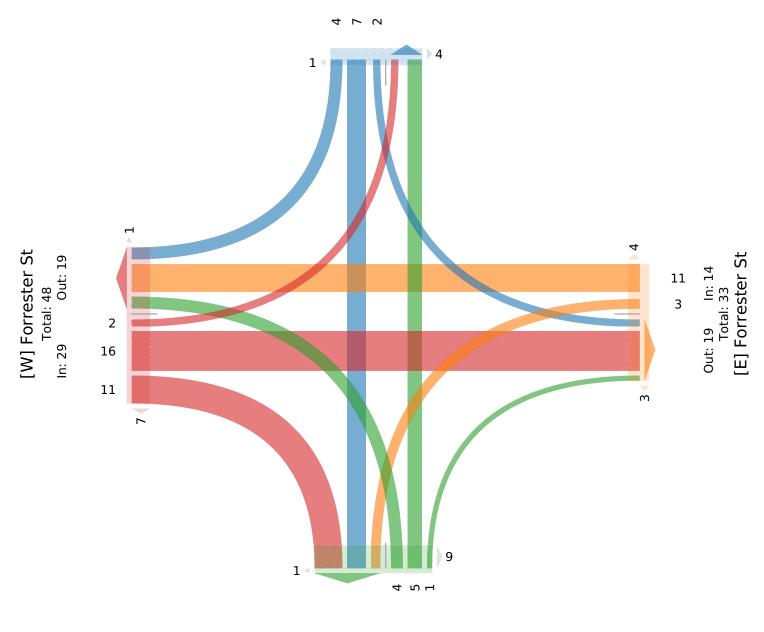

## McElhanney

Provided by: McElhanney Kamloops 970 McMaster Way, 310, Kamloops, BC, V2C 6K2, CA

ID: 1165148, Location: 48.443671, -123.324577, Site Code: TIN000028

| 1 .0                    | Forrest |       |       |      |       |      | Forreste |       |    |      |       |      | Dean A  |       |       |      |       |      | Dean A  |       |       |             |       |      |       |
|-------------------------|---------|-------|-------|------|-------|------|----------|-------|----|------|-------|------|---------|-------|-------|------|-------|------|---------|-------|-------|-------------|-------|------|-------|
| Direction               | Eastbo  |       |       |      |       |      | Westbo   |       |    |      |       |      | Northbo |       |       |      |       |      | Southbo |       |       |             |       |      |       |
| Time                    | L       | T     | R     | U    | App   | Ped* | L        | T     | R  | U    | App   | Ped* | L       | T     | R     | U    | App   | Ped* | L       | T     | R     | U           | App   | Ped* | Int   |
| 2024-03-05 2:00PM       | 0       | 2     | 1     | 0    | 3     | 4    | 0        | 1     | 0  | 0    | 1     | 0    | 0       | 1     | 1     | 0    | 2     | 0    | 2       | 0     | 2     | 0           | 4     | 1    | 10    |
| 2:15PM                  | 0       | 4     | 0     | 0    | 4     | 0    | 1        | 2     | 0  | 0    | 3     | 2    | 1       | 1     | 0     | 0    | 2     | 0    | 0       | 3     | 1     | 0           | 4     | 2    | 13    |
| 2:30PM                  | 0       | 4     | 1     | 0    | 5     | 2    | 1        | 3     | 0  | 0    | 4     | 4    | 0       | 1     | 0     | 0    | 1     | 0    | 0       | 0     | 1     | 0           | 1     | 1    | 11    |
| 2:45PM                  | 2       | 6     | 9     | 0    | 17    | 2    | 1        | 5     | 0  | 0    | 6     | 1    | 3       | 2     | 0     | 0    | 5     | 10   | 0       | 4     | 0     | 0           | 4     | 1    | 32    |
| Total                   | 2       | 16    | 11    | 0    | 29    | 8    | 3        | 11    | 0  | 0    | 14    | 7    | 4       | 5     | 1     | 0    | 10    | 10   | 2       | 7     | 4     | 0           | 13    | 5    | 66    |
| % Approach              | 6.9%    | 55.2% | 37.9% | 0%   | -     | -    | 21.4%    | 8.6%  | 0% | 0%   | -     | -    | 40.0%   | 50.0% | 10.0% | 0%   | -     | -    | 15.4%   | 53.8% | 30.8% | 0%          | -     | -    | -     |
| % Total                 | 3.0%    | 24.2% | 16.7% | 0% 4 | 13.9% | -    | 4.5% 1   | 6.7%  | 0% | 0% 2 | 21.2% | -    | 6.1%    | 7.6%  | 1.5%  | 0%   | 15.2% | -    | 3.0%    | 10.6% | 6.1%  | 0% <b>1</b> | 9.7%  | -    | -     |
| PHF                     | -       | 0.667 | 0.375 | -    | 0.594 | -    | 0.750    | 0.550 | -  | -    | 0.583 | -    | 0.500   | -     | 0.250 | -    | 0.750 | -    | 0.250   | 0.250 | 0.500 | - (         | 0.500 | -    | 0.647 |
| Motorcycles             | 0       | 0     | 0     | 0    | 0     | -    | 0        | 0     | 0  | 0    | 0     | -    | 0       | 0     | 0     | 0    | 0     | -    | 0       | 0     | 0     | 0           | 0     | -    | 0     |
| % Motorcycles           | 0%      | 0%    | 0%    | 0%   | 0%    | -    | 0%       | 0%    | 0% | 0%   | 0%    | -    | 0%      | 0%    | 0%    | 0%   | 0%    | -    | 0%      | 0%    | 0%    | 0%          | 0%    | -    | 0%    |
| Lights                  | 0       | 16    | 3     | 0    | 19    | -    | 3        | 11    | 0  | 0    | 14    | -    | 2       | 0     | 1     | 0    | 3     | -    | 2       | 2     | 4     | 0           | 8     | -    | 44    |
| % Lights                | 0%      | 100%  | 27.3% | 0% € | 55.5% | -    | 100%     | 100%  | 0% | 0%   | 100%  | -    | 50.0%   | 0%    | 100%  | 0%   | 30.0% | -    | 100%    | 28.6% | 100%  | 0% <b>6</b> | 1.5%  | -    | 66.7% |
| Single-Unit Trucks      | 0       | 0     | 0     | 0    | 0     | -    | 0        | 0     | 0  | 0    | 0     | -    | 0       | 0     | 0     | 0    | 0     | -    | 0       | 0     | 0     | 0           | 0     | -    | 0     |
| % Single-Unit Trucks    | 0%      | 0%    | 0%    | 0%   | 0%    | -    | 0%       | 0%    | 0% | 0%   | 0%    | -    | 0%      | 0%    | 0%    | 0%   | 0%    | -    | 0%      | 0%    | 0%    | 0%          | 0%    | -    | 0%    |
| Articulated Trucks      | 0       | 0     | 0     | 0    | 0     | -    | 0        | 0     | 0  | 0    | 0     | -    | 0       | 0     | 0     | 0    | 0     | -    | 0       | 0     | 0     | 0           | 0     | -    | 0     |
| % Articulated Trucks    | 0%      | 0%    | 0%    | 0%   | 0%    | -    | 0%       | 0%    | 0% | 0%   | 0%    | -    | 0%      | 0%    | 0%    | 0%   | 0%    | -    | 0%      | 0%    | 0%    | 0%          | 0%    | -    | 0%    |
| Buses                   | 0       | 0     | 0     | 0    | 0     | -    | 0        | 0     | 0  | 0    | 0     | -    | 0       | 0     | 0     | 0    | 0     | -    | 0       | 0     | 0     | 0           | 0     | -    | 0     |
| % Buses                 | 0%      | 0%    | 0%    | 0%   | 0%    | -    | 0%       | 0%    | 0% | 0%   | 0%    | -    | 0%      | 0%    | 0%    | 0%   | 0%    | -    | 0%      | 0%    | 0%    | 0%          | 0%    | -    | 0%    |
| Bicycles on Road        | 2       | 0     | 8     | 0    | 10    | -    | 0        | 0     | 0  | 0    | 0     | -    | 2       | 5     | 0     | 0    | 7     | -    | 0       | 5     | 0     | 0           | 5     | -    | 22    |
| % Bicycles on Road      | 100%    | 0%    | 72.7% | 0% 3 | 34.5% | -    | 0%       | 0%    | 0% | 0%   | 0%    | -    | 50.0%   | 100%  | 0%    | 0% ' | 70.0% | -    | 0%      | 71.4% | 0%    | 0% <b>3</b> | 8.5%  | -    | 33.3% |
| Pedestrians             | -       | -     | -     | -    | -     | 8    | -        | -     | -  | -    | -     | 7    | -       | -     | -     | -    | -     | 10   | -       | -     | -     | -           | -     | 5    |       |
| % Pedestrians           | -       | -     | -     | -    | -     | 100% | -        | -     | -  | -    | -     | 100% | -       | -     | -     | -    | -     | 100% | -       | -     | -     | -           | - 1   | 100% | -     |
| Bicycles on Crosswalk   | -       | -     | -     | -    | -     | 0    | -        | -     | -  | -    | -     | 0    | -       | -     | -     | -    | -     | 0    | -       | -     | -     | -           | -     | 0    |       |
| % Bicycles on Crosswalk | -       | -     | -     | -    | -     | 0%   | -        | -     | -  | -    | -     | 0%   | -       | -     | -     | -    | -     | 0%   | -       | -     | -     | -           | -     | 0%   | -     |

<sup>\*</sup>Pedestrians and Bicycles on Crosswalk. L: Left, R: Right, T: Thru, U: U-Turn

Tue Mar 5, 2024 PM Peak (2 PM - 3 PM) All Classes (Motorcycles, Lights, Single-Unit Trucks, Articulated Trucks, Buses, Pedestrians, Bicycles on Road, Bicycles on Crosswalk) All Movements

ID: 1165148, Location: 48.443671, -123.324577,

Site Code: TIN000028

# McElhanney

Provided by: McElhanney Kamloops 970 McMaster Way, 310, Kamloops, BC, V2C 6K2, CA

[N] Dean Ave

Total: 20

In: 13 Out: 7

Out: 21 In: 10 Total: 31 [S] Dean Ave