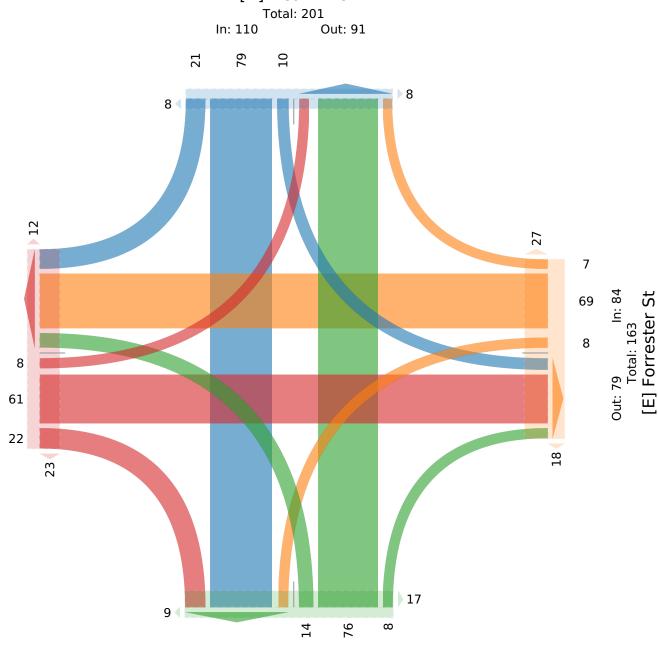

# McElhanney

Provided by: McElhanney Kamloops 970 McMaster Way, 310, Kamloops, BC, V2C 6K2, CA

| Leg                     | Forrest | er St   |         |             |      |      | Forreste    | er St |          |               |        | De    | an Av  | re     |          |     |       |     | Dean Av  | e      |        |      |       |     |       |
|-------------------------|---------|---------|---------|-------------|------|------|-------------|-------|----------|---------------|--------|-------|--------|--------|----------|-----|-------|-----|----------|--------|--------|------|-------|-----|-------|
| Direction               | Eastbo  | und     |         |             |      |      | Westbo      | und   |          |               |        | No    | rthbou | und    |          |     |       |     | Southboo | ınd    |        |      |       |     |       |
| Time                    | L       | T       | R       | U           | Арр  | Ped* | L           | T     | R U      | J <b>Ap</b>   | Ped'   | k     | L      | T      | R        | U   | App P | ed* | L        | T      | R      | U    | App P | ed* | Int   |
| 2024-03-05 7:30AM       | 0       | 4       | 0       | 0           | 4    | 0    | 0           | 3     | 0 (      | 0 3           | 3 (    | 0     | 0      | 5      | 0        | 0   | 5     | 0   | 1        | 2      | 1      | 0    | 4     | 0   | 16    |
| 7:45AM                  | 0       | 1       | 0       | 0           | 1    | 1    | 0           | 2     | 0 (      | 0 2           | 2 3    | 3     | 0      | 3      | 0        | 0   | 3     | 1   | 0        | 2      | 3      | 0    | 5     | 1   | 11    |
| Hourly Total            | 0       | 5       | 0       | 0           | 5    | 1    | 0           | 5     | 0 (      | 0 !           | 5 3    | 3     | 0      | 8      | 0        | 0   | 8     | 1   | 1        | 4      | 4      | 0    | 9     | 1   | 27    |
| 8:00AM                  | 0       | 3       | 0       | 0           | 3    | 1    | 1           | 3     | 0 (      | 0 4           | 1 4    | 4     | 1      | 11     | 1        | 0   | 13    | 1   | 0        | 2      | 0      | 0    | 2     | 0   | 22    |
| 8:15AM                  | 1       | 4       | 0       | 0           | 5    | 1    | 0           | 6     | 1 (      | 0 :           | 7 (    | 0     | 5      | 4      | 0        | 0   | 9     | 3   | 1        | 3      | 0      | 0    | 4     | 2   | 25    |
| 8:30AM                  | 1       | 6       | 0       | 0           | 7    | 1    | 0           | 10    | 1 (      | 0 1:          | l 4    | 4     | 2      | 3      | 0        | 0   | 5     | 4   | 1        | 3      | 3      | 0    | 7     | 1   | 30    |
| 8:45AM                  | 0       | 2       | 1       | 0           | 3    | 1    | 0           | 3     | 0 (      | 0 :           | 3 (    | )     | 1      | 5      | 1        | 0   | 7     | 0   | 0        | 1      | 0      | 0    | 1     | 0   | 14    |
| Hourly Total            | 2       | 15      | 1       | 0           | 18   | 4    | 1           | 22    | 2 (      | 0 2           | 5 8    | 3     | 9      | 23     | 2        | 0   | 34    | 8   | 2        | 9      | 3      | 0    | 14    | 3   | 91    |
| 9:00AM                  | 0       | 2       | 0       | 0           | 2    | 0    | 0           | 7     | 2 (      |               |        | 0     | 0      | 8      | 0        | 0   | 8     | 0   | 0        | 0      | 1      | 0    | 1     | 0   | 20    |
| 9:15AM                  | 0       | 1       | 0       | 0           | 1    | 0    | 0           | 3     | 1 (      | 0 4           | 1 :    | 1     | 0      | 6      | 0        | 0   | 6     | 0   | 0        | 0      | 0      | 0    | 0     | 0   | 11    |
| Hourly Total            | 0       | 3       | 0       | 0           | 3    | 0    | 0           | 10    | 3 (      | 0 13          | 3 :    | 1     | 0      | 14     | 0        | 0   | 14    | 0   | 0        | 0      | 1      | 0    | 1     | 0   | 31    |
| 2:00PM                  | 0       | 2       | 1       | 0           | 3    | 4    | 0           | 1     | 0 (      |               |        | 0     | 0      | 1      | 1        | 0   | 2     | 0   | 2        | 0      | 2      | 0    | 4     | 1   | 10    |
| 2:15PM                  | 0       | 4       | 0       | 0           | 4    | 0    | 1           | 2     | 0 (      | 0 :           | 3 2    | 2     | 1      | 1      | 0        | 0   | 2     | 0   | 0        | 3      | 1      | 0    | 4     | 2   | 13    |
| 2:30PM                  | 0       | 4       | 1       | 0           | 5    | 2    | 1           | 3     | 0 (      |               |        | 4     | 0      | 1      |          | 0   | 1     | 0   | 0        | 0      | 1      | 0    | 1     | 1   | 11    |
| 2:45PM                  | 2       | 6       | 9       | 0           | 17   | 2    | 1           | 5     | 0 (      | 0 (           |        | 1     | 3      | 2      | 0        | 0   | 5     | 10  | 0        | 4      | 0      | 0    | 4     | 1   | 32    |
| Hourly Total            | 2       | 16      | 11      |             | 29   | 8    | 3           | 11    | 0 (      |               |        | 7     | 4      | 5      | 1        |     | 10    | 10  | 2        | 7      |        | 0    | 13    | 5   | 66    |
| 3:00PM                  | 0       | 1       | 2       | 0           | 3    | 9    | 0           | 1     | 0 (      |               |        | 0     | 0      | 0      |          | 0   | 0     | 1   | 0        | 5      |        | 0    | 6     | 1   | 10    |
| 3:15PM                  | 0       | 1       | 1       | 0           | 2    | 0    | 0           | 4     | 0 (      |               | 1 :    | -     | 0      | 1      | 0        | 0   | 1     | 0   | 1        | 1      | 0      | 0    | 2     | 0   | 9     |
| 3:30PM                  | 1       | 2       | 2       | 0           | 5    | 1    | 0           | 5     | 0 (      |               |        | 0     | 0      | 2      |          | 0   | 3     | 0   | 0        | 2      | 2      | 0    | 4     | 2   | 17    |
| 3:45PM                  | 0       | 1       | 0       | 0           | 1    | 1    | 0           | 0     | 1 (      |               |        | 0     | 0      | 2      |          | 0   | 2     | 0   | 0        | 4      | 0      | 0    | 4     | 0   | 8     |
| Hourly Total            | 1       | 5       |         |             | 11   | 11   | 0           | 10    | 1 (      |               |        | _     | 0      | 5      | 1        |     | 6     | 1   | 1        | 12     | 3      | 0    | 16    | 3   | 44    |
| 4:00PM                  | 0       | 1       | 0       | 0           | 1    | 1    | 0           | 2     | 0 (      |               |        | 2     | 0      | 1      |          | 0   | 1     | 0   | 0        | 6      | 1      | 0    | 7     | 0   | 11    |
| 4:15PM                  | 1       | 6       | 1       |             | 8    | 2    | 0           | 2     | 0 (      |               |        | 5     | 0      | 3      |          | 0   | 3     | 0   | 0        | 6      | 1      | 0    | 7     | 0   | 20    |
| 4:30PM                  | 0       | 1       | 1       | 0           | 2    | 1    | 0           | 2     | 0 (      |               |        | 3     | 0      | 2      |          | 0   | 2     | 2   | 2        | 3      | 1      | 0    | 6     | 0   | 12    |
| 4:45PM                  | 0       | 2       | 0       | 0           | 2    | 3    | 2           | 1     | 0 (      |               |        | 4     | 1      | 2      | 0        | 0   | 3     | 2   | 0        | 6      | 2      | 0    | 8     | 3   | 16    |
| Hourly Total            | 1       | 10      |         | 0           | 13   | 7    | 2           | 7     | 0 (      |               | 14     | _     | 1      | 8      |          | 0   | 9     | 4   | 2        | 21     |        | 0    | 28    | 3   | 59    |
| 5:00PM                  | 0       | 0       | 1       | 0           | 1    | 3    | 0           | 1     | 0 (      |               |        | 2     | 0      | 4      |          | 0   | 6     | 1   | 0        | 8      | 0      | 0    | 8     | 1   | 16    |
| 5:15PM                  | 0       | 1       | 2       | 0           | 3    | 0    | 0           | 1     | 0 (      |               |        | 4     | 0      | 1      |          | 0   | 2     | 1   | 1        | 6      | 0      | 0    | 7     | 0   | 13    |
| 5:30PM                  | 0       | 5       | 0       | 0           | 5    | 0    | 0           | 1     | 0 (      |               |        | 4     | 0      | 5      |          | 0   | 5     | 0   | 0        | 6      | 0      | 0    | 6     | 0   | 17    |
| 5:45PM                  | 2       | 1       | 0       |             | 3    | 1    | 2           | 1     | 1 (      |               |        | 1     | 0      | 3      | 1        |     | 4     | 0   | 1        | 6      | 1      |      | 8     | 0   | 19    |
| Hourly Total            | 2       | 7       | 3       | 0           | 12   | 4    | 2           | 4     | 1 (      | 0 :           | 7 1:   | 1     | 0      | 13     | 4        | 0   | 17    | 2   | 2        | 26     | 1      | 0    | 29    | 1   | 65    |
| Total                   | 8       | 61      | 22      | 0           | 91   | 35   | 8           | 69    | 7 (      | 0 84          | 45     | 5     | 14     | 76     | 8        | 0   | 98    | 26  | 10       | 79     | 21     | 0    | 110   | 16  | 383   |
| % Approach              | -       | 67.0% 2 |         |             | -    | -    | 9.5% 8      |       |          |               | -      | -     | .3% 7  |        | 8.2% 09  |     | -     | -   | 9.1% 7   |        |        |      | -     | -   |       |
| % Total                 | _       |         | 5.7% (  |             |      | -    | 2.1%        |       |          |               |        | - 3.  | .7% 19 |        | 2.1% 09  |     |       | -   | 2.6% 20  |        | 5.5% ( |      |       | -   | -     |
| Motorcycles             | 0       | 0       | 0       |             | 0    | -    | 0           | 0     | 0 (      |               |        | -     | 0      | 0      |          | 0   | 0     | -   | 0        | 0      | 0      |      | 0     | -   | 0     |
| % Motorcycles           | 0%      | 0%      | 0% (    |             | 0%   | -    | 0%          | 0%    | 0% 0%    |               |        | -     | 0%     | 0%     | 0% 09    |     | 0%    | -   | 0%       | 0%     | 0% (   |      | 0%    | -   | 0%    |
| Lights                  | 3       | 60      | 9       | 0           | 72   | -    | 7           | 62    | 5 (      |               |        | -     | 4      | 8      |          | 0   | 15    | -   | 9        | 24     | 18     | 0    | 51    | -   | 212   |
| % Lights                |         |         |         |             |      | -    |             |       | 71.4% 0% |               |        | - 28. |        |        | 37.5% 09 |     |       | -   | 90.0% 3  |        |        |      |       | - ! | 55.4% |
| Single-Unit Trucks      | _       |         |         | 0           | 1    | -    | 0           | 2     | 0 (      |               | 2      | -     | 0      | 1      | 0        |     | 1     | -   | 1        | 0      | 0      |      | 1     | -   | 5     |
| % Single-Unit Trucks    | _       | 1.6%    |         |             | 1.1% | -    | 0%          | 2.9%  |          | 6 2.4%        |        | -     | 0%     |        | 0% 09    | _   |       | -   | 10.0%    | 0%     |        |      | 0.9%  | -   | 1.3%  |
| Articulated Trucks      | 0       | 0       |         | 0           | 0    | -    | 0           | 0     | 0 (      |               |        | -     | 0      | 0      | 0        |     | 0     | -   | 0        | 0      |        | 0    | 0     | -   | 0     |
| % Articulated Trucks    | 0%      | 0%      | 0% (    |             | 0%   | -    | 0%          | 0%    | 0% 0%    |               |        | -     | 0%     | 0%     | 0% 09    |     | 0%    | -   | 0%       | 0%     | 0% (   |      | 0%    | -   | 0%    |
| Buses                   | 0       | 0       |         | 0           | 0    | -    | 0           | 2     | 0 (      |               | 2      | -     | 0      | 0      | 0        |     | 0     | -   | 0        | 0      |        | 0    | 0     | -   | 2     |
| % Buses                 | 0%      | 0%      | 0% (    |             | 0%   | -    | 0%          | 2.9%  |          | 6 <b>2.4%</b> |        | -     | 0%     | 0%     | 0% 09    |     | 0%    | -   | 0%       | 0%     | 0% (   |      | 0%    | -   | 0.5%  |
| Bicycles on Road        | 5       | 0       | 13      |             | 18   | -    | 1 1 7 7 7 7 | 3     | 2 (      |               |        | -     | 10     | 67     | 5        |     | 82    | -   | 0        | 55     |        | 0    | 58    | -   | 164   |
| % Bicycles on Road      | 62.5%   | 0% 5    | 59.1% ( | J% <b>1</b> |      | -    | 12.5%       | 4.3%  | 28.6% 0% |               |        | _     | .4% 8  | 8.2% ( | 52.5% 09 | % 8 | 3.7%  | -   | U% 6     | 9.6% 1 |        | υ% 5 |       | _   | 42.8% |
| Pedestrians             | -       | -       | -       | _           | -    | 35   | -           | -     | -        |               | - 45   | -     | -      | -      | -        | -   | -     | 26  | -        | -      | -      | -    | -     | 16  |       |
| % Pedestrians           | -       |         |         | -           |      | 100% | -           | -     |          |               | - 100% | _     | -      | -      | -        |     | - 10  |     | -        | -      |        | -    | - 10  | _   | -     |
| Bicycles on Crosswalk   |         | -       |         | -           | -    | 0    | -           | -     |          |               |        | 0     | -      | -      | -        |     | -     | 0   | -        | -      |        | -    | -     | 0   |       |
| % Bicycles on Crosswalk | -       | -       | -       | -           | -    | 0%   | -           | -     | -        | -             | - 0%   | ó     | -      | -      | -        | -   | -     | 0%  | -        | -      | -      | -    | -     | 0%  | -     |

<sup>\*</sup>Pedestrians and Bicycles on Crosswalk. L: Left, R: Right, T: Thru, U: U-Turn

Tue Mar 5, 2024
Full Length (7:30 AM-9:30 AM, 2 PM-6 PM)
All Classes (Motorcycles, Lights, Single-Unit
Trucks, Articulated Trucks, Buses, Pedestrians,
Bicycles on Road, Bicycles on Crosswalk)
All Movements

ID: 1165148, Location: 48.443671, -123.324577,

Site Code: TIN000028

[W] Forrester St

Total: 195

In: 91

# McElhanney

Provided by: McElhanney Kamloops 970 McMaster Way, 310, Kamloops, BC, V2C 6K2, CA

Out: 109 In: 98
Total: 207
[S] Dean Ave

Tue Mar 5, 2024 AM Peak (8:15 AM - 9:15 AM) - Overall Peak Hour All Classes (Motorcycles, Lights, Single-Unit Trucks, Articulated Trucks, Buses, Pedestrians, Bicycles on Road, Bicycles on Crosswalk)