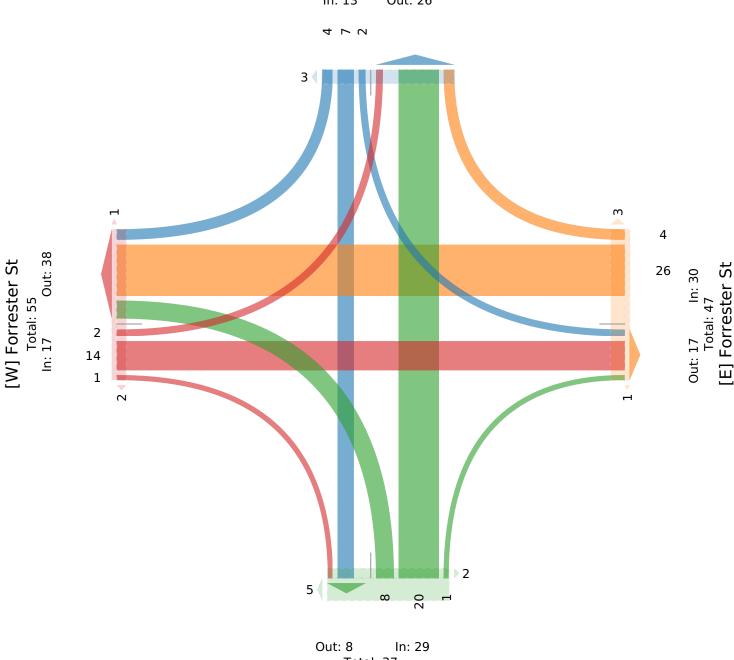

# McElhanney

Provided by: McElhanney Kamloops 970 McMaster Way, 310, Kamloops, BC, V2C 6K2, CA

| Leg                     | Forreste | er St |      |             |       |      | Forr | ester S | t       |             |       |      | Dean A  | ve    |      |      |       |      | Dean A  | ve    |       |             |       |      |       |
|-------------------------|----------|-------|------|-------------|-------|------|------|---------|---------|-------------|-------|------|---------|-------|------|------|-------|------|---------|-------|-------|-------------|-------|------|-------|
| Direction               | Eastbou  | ınd   |      |             |       |      | Wes  | tbound  |         |             |       |      | Northbo | ound  |      |      |       |      | Southbo | ound  |       |             |       |      |       |
| Time                    | L        | T     | R    | U           | App   | Ped* | L    | T       | R       | U           | App   | Ped* | L       | T     | R    | U    | App   | Ped* | L       | T     | R     | U           | App   | Ped* | Int   |
| 2024-03-05 8:15AM       | 1        | 4     | 0    | 0           | 5     | 1    | 0    | 6       | 1       | 0           | 7     | 0    | 5       | 4     | 0    | 0    | 9     | 3    | 1       | 3     | 0     | 0           | 4     | 2    | 25    |
| 8:30AM                  | 1        | 6     | 0    | 0           | 7     | 1    | 0    | 10      | 1       | 0           | 11    | 4    | 2       | 3     | 0    | 0    | 5     | 4    | 1       | 3     | 3     | 0           | 7     | 1    | 30    |
| 8:45AM                  | 0        | 2     | 1    | 0           | 3     | 1    | 0    | 3       | 0       | 0           | 3     | 0    | 1       | 5     | 1    | 0    | 7     | 0    | 0       | 1     | 0     | 0           | 1     | 0    | 14    |
| 9:00AM                  | 0        | 2     | 0    | 0           | 2     | 0    | 0    | 7       | 2       | 0           | 9     | 0    | 0       | 8     | 0    | 0    | 8     | 0    | 0       | 0     | 1     | 0           | 1     | 0    | 20    |
| Total                   | 2        | 14    | 1    | 0           | 17    | 3    | 0    | 26      | 4       | 0           | 30    | 4    | 8       | 20    | 1    | 0    | 29    | 7    | 2       | 7     | 4     | 0           | 13    | 3    | 89    |
| % Approach              | 11.8% 8  | 32.4% | 5.9% | 0%          | -     | -    | 0%   | 36.7%   | 13.3% ( | )%          | -     | -    | 27.6%   | 69.0% | 3.4% | 0%   | -     | -    | 15.4%   | 53.8% | 30.8% | 0%          | -     | -    |       |
| % Total                 | 2.2% 1   | 15.7% | 1.1% | 0% <b>1</b> | 9.1%  | -    | 0%   | 29.2%   | 4.5% (  | )% 3        | 3.7%  | -    | 9.0%    | 22.5% | 1.1% | 0%:  | 32.6% | -    | 2.2%    | 7.9%  | 4.5%  | 0% <b>1</b> | 4.6%  | -    |       |
| PHF                     | -        | 0.583 | -    | - (         | 0.583 | -    | -    | 0.750   | 0.500   | - (         | 0.813 | -    | -       | 0.250 | -    | -    | 0.250 | -    | 0.500   | 0.750 | 0.500 | - (         | ).583 | -    | 0.706 |
| Motorcycles             | 0        | 0     | 0    | 0           | 0     | -    | 0    | 0       | 0       | 0           | 0     | -    | 0       | 0     | 0    | 0    | 0     | -    | 0       | 0     | 0     | 0           | 0     | -    | (     |
| % Motorcycles           | 0%       | 0%    | 0%   | 0%          | 0%    | -    | 0%   | 0%      | 0% (    | )%          | 0%    | -    | 0%      | 0%    | 0%   | 0%   | 0%    | -    | 0%      | 0%    | 0%    | 0%          | 0%    | -    | 0%    |
| Lights                  | 0        | 13    | 0    | 0           | 13    | -    | 0    | 22      | 2       | 0           | 24    | -    | 0       | 1     | 0    | 0    | 1     | -    | 2       | 3     | 2     | 0           | 7     | -    | 4.    |
| % Lights                | 0% 9     | 92.9% | 0%   | 0% <b>7</b> | 6.5%  | -    | 0%   | 34.6%   | 50.0% ( | )% 8        | 0.0%  | -    | 0%      | 5.0%  | 0%   | 0%   | 3.4%  | -    | 100%    | 42.9% | 50.0% | 0% <b>5</b> | 3.8%  | -    | 50.6% |
| Single-Unit Trucks      | 0        | 1     | 0    | 0           | 1     | -    | 0    | 1       | 0       | 0           | 1     | -    | 0       | 0     | 0    | 0    | 0     | -    | 0       | 0     | 0     | 0           | 0     | -    | :     |
| % Single-Unit Trucks    | 0%       | 7.1%  | 0%   | 0%          | 5.9%  | -    | 0%   | 3.8%    | 0% (    | )%          | 3.3%  | -    | 0%      | 0%    | 0%   | 0%   | 0%    | -    | 0%      | 0%    | 0%    | 0%          | 0%    | -    | 2.2%  |
| Articulated Trucks      | 0        | 0     | 0    | 0           | 0     | -    | 0    | 0       | 0       | 0           | 0     | -    | 0       | 0     | 0    | 0    | 0     | -    | 0       | 0     | 0     | 0           | 0     | -    | (     |
| % Articulated Trucks    | 0%       | 0%    | 0%   | 0%          | 0%    | -    | 0%   | 0%      | 0% (    | )%          | 0%    | -    | 0%      | 0%    | 0%   | 0%   | 0%    | -    | 0%      | 0%    | 0%    | 0%          | 0%    | -    | 0%    |
| Buses                   | 0        | 0     | 0    | 0           | 0     | -    | 0    | 1       | 0       | 0           | 1     | -    | 0       | 0     | 0    | 0    | 0     | -    | 0       | 0     | 0     | 0           | 0     | -    |       |
| % Buses                 | 0%       | 0%    | 0%   | 0%          | 0%    | -    | 0%   | 3.8%    | 0% (    | )%          | 3.3%  | -    | 0%      | 0%    | 0%   | 0%   | 0%    | -    | 0%      | 0%    | 0%    | 0%          | 0%    | -    | 1.1%  |
| Bicycles on Road        | 2        | 0     | 1    | 0           | 3     | -    | 0    | 2       | 2       | 0           | 4     | -    | 8       | 19    | 1    | 0    | 28    | -    | 0       | 4     | 2     | 0           | 6     | -    | 41    |
| % Bicycles on Road      | 100%     | 0%    | 100% | 0% <b>1</b> | 7.6%  | -    | 0%   | 7.7%    | 50.0% ( | )% <b>1</b> | 3.3%  | -    | 100%    | 95.0% | 100% | 0% 9 | 96.6% | -    | 0%      | 57.1% | 50.0% | 0% <b>4</b> | 6.2%  | -    | 46.1% |
| Pedestrians             | -        | -     | -    | -           | -     | 3    | -    | -       | -       | -           | -     | 4    | -       | -     | -    | -    | -     | 7    | -       | -     | -     | -           | -     | 3    |       |
| % Pedestrians           | -        | -     | -    | -           | - 1   | 100% | -    | -       | -       | -           | -     | 100% | -       | -     | -    | -    | -     | 100% | -       | -     | -     | -           | - 1   | 100% |       |
| Bicycles on Crosswalk   | -        | -     | -    | -           | -     | 0    | -    | -       | -       | -           | -     | 0    | -       | -     | -    | -    | -     | 0    | -       | -     | -     | -           | -     | 0    |       |
| % Bicycles on Crosswalk | -        | -     | -    | -           | -     | 0%   | -    | -       | -       | -           | -     | 0%   | -       | -     | -    | -    | -     | 0%   | -       | -     | -     | -           | -     | 0%   |       |

<sup>\*</sup>Pedestrians and Bicycles on Crosswalk. L: Left, R: Right, T: Thru, U: U-Turn

Tue Mar 5, 2024 AM Peak (8:15 AM - 9:15 AM) - Overall Peak Hour All Classes (Motorcycles, Lights, Single-Unit Trucks, Articulated Trucks, Buses, Pedestrians, Bicycles on Road, Bicycles on Crosswalk) All Movements

ID: 1165148, Location: 48.443671, -123.324577,

Site Code: TIN000028

# McElhanney

Provided by: McElhanney Kamloops 970 McMaster Way, 310, Kamloops, BC, V2C 6K2, CA

[N] Dean Ave

Total: 39

In: 13 Out: 26

Total: 37

[S] Dean Ave

Tue Mar 5, 2024 PM Peak (2 PM - 3 PM) All Classes (Motorcycles, Lights, Single-Unit Trucks, Articulated Trucks, Buses, Pedestrians, Bicycles on Road, Bicycles on Crosswalk) All Movements M